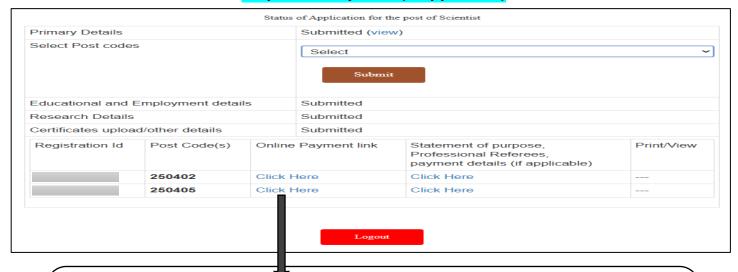

|                    |                       |         | of Application for th |                                                                                    |            |  |
|--------------------|-----------------------|---------|-----------------------|------------------------------------------------------------------------------------|------------|--|
| Primary Details    |                       |         | Submitted (view       | v)                                                                                 |            |  |
| Select Post codes  | s                     |         | Select                |                                                                                    | ~          |  |
| Educational and E  | Employment detai      | Is      | Submitted             |                                                                                    |            |  |
| Research Details   |                       |         | Submitted             |                                                                                    |            |  |
| Certificates uploa | d/other details       |         | Click here            |                                                                                    |            |  |
| Registration Id    | Post Code(s) Online P |         | Payment link          | Statement of purpose,<br>Professional Referees,<br>payment details (if applicable) | Print/View |  |
|                    | 250402                | Click F | Here                  | Click Here                                                                         |            |  |
|                    | 250405                | Click F | Here                  | Click Here                                                                         |            |  |

## Step9: Print/View

Print/View is only visible after submitting the Educational Details, Research Details, and certificate details and Statement of purpose, Professional Referees, payment details.