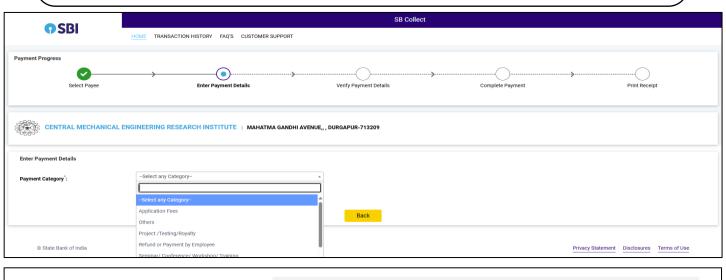

### Step7: Fee Payment (if applicable)

Candidates are required to pay application fee of Rs.500/- as per 'Fee Payment Procedure' The candidates are required to keep the transaction details application fee paid through online payment system i.e.

• UTR/Transaction Number • Transaction Date

Note: Each post code pays the separate online fee.

Note: In SBI Collect Page, Remarks filed fill the registration number