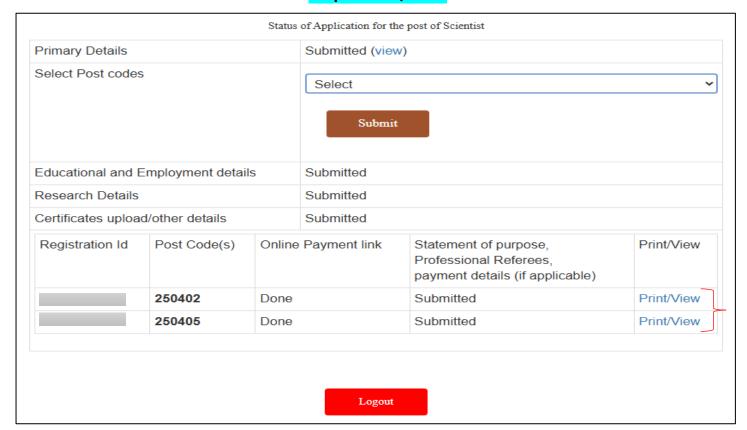

## Step9: Print/View

Print/View is only visible after submitting the Educational Details, Research Details, and certificate details and Statement of purpose, Professional Referees, payment details.