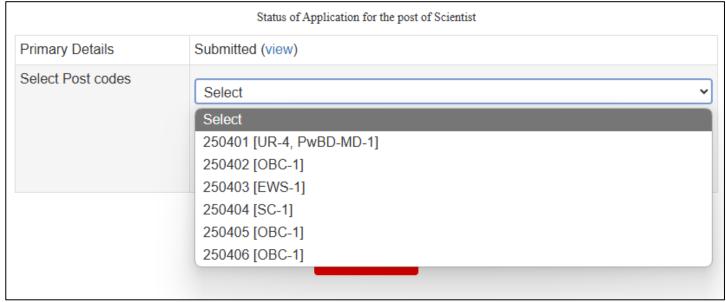

#### **Step3: Select Post Codes**

(You can apply against single or multiple as per your requirement)

Logout