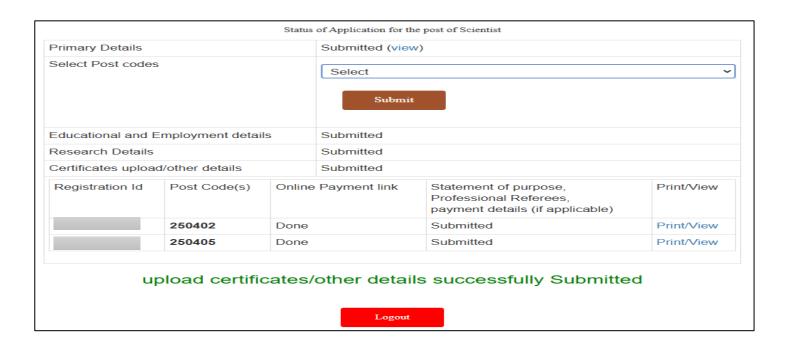

## Step9: Print/View

Print/View is only visible after submitting the Educational Details, Research Details, and certificate details and Statement of purpose, Professional Referees, payment details.