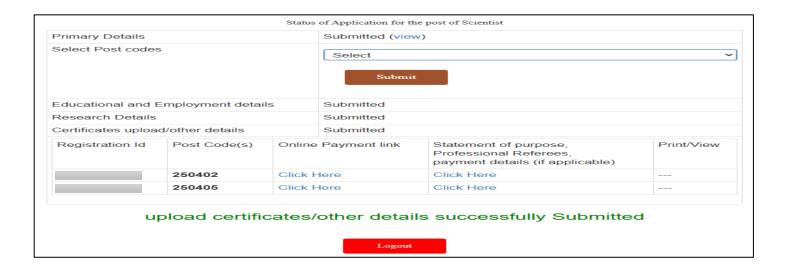

|                    |                       |         | of Application for th |                                                                                    |            |  |
|--------------------|-----------------------|---------|-----------------------|------------------------------------------------------------------------------------|------------|--|
| Primary Details    |                       |         | Submitted (view       | v)                                                                                 |            |  |
| Select Post codes  | s                     |         | Select                |                                                                                    | ~          |  |
| Educational and E  | Employment detai      | Is      | Submitted             |                                                                                    |            |  |
| Research Details   |                       |         | Submitted             |                                                                                    |            |  |
| Certificates uploa | d/other details       |         | Click here            |                                                                                    |            |  |
| Registration Id    | Post Code(s) Online P |         | Payment link          | Statement of purpose,<br>Professional Referees,<br>payment details (if applicable) | Print/View |  |
|                    | 250402                | Click F | Here                  | Click Here                                                                         |            |  |
|                    | 250405                | Click F | Here                  | Click Here                                                                         |            |  |

## Step6: Certificates Upload / Other Details

|                                                    | Scientific Details      |   |
|----------------------------------------------------|-------------------------|---|
| (a) Product Development                            | Yes                     | ~ |
| Whether it is patented                             | Yes                     | ~ |
| Patent Details                                     | xxx xxx xxx xxx xxx xxx |   |
| XXX XXX XXX XXX XXX XXX XXX XXX XXX XX             |                         |   |
| Total word Count : 29 words. Words left : 71       |                         |   |
| (b) Technology Innovation                          | Yes                     | ~ |
| Whether it is patented                             | Yes                     | ~ |
| Patent Details                                     | xxx xxx xxx xxx xxx xxx |   |
| XXX XXX XXX XXX XXX XXX XXX XXX XXX XX             |                         |   |
| Total word Count : 29 words. Words left : 71       |                         |   |
| (c) Applied Technology                             | No                      | ~ |
| Whether it is patented                             | Select                  | ~ |
| Patent Details                                     | Patent details          |   |
| Please give Details of the Applied Technology in 1 | 00 words                |   |
| Total word Count : 0 words. Words left : 100       |                         |   |
| (d) Translational Research                         | No                      | ~ |
| Whether it is patented                             | Select                  | ~ |
| Patent Details                                     | Patent details          |   |
|                                                    |                         |   |
| Please give Details of the Translational Research  | in 100 words            |   |
| Total word Count : 0 words. Words left : 100       |                         |   |
|                                                    |                         |   |