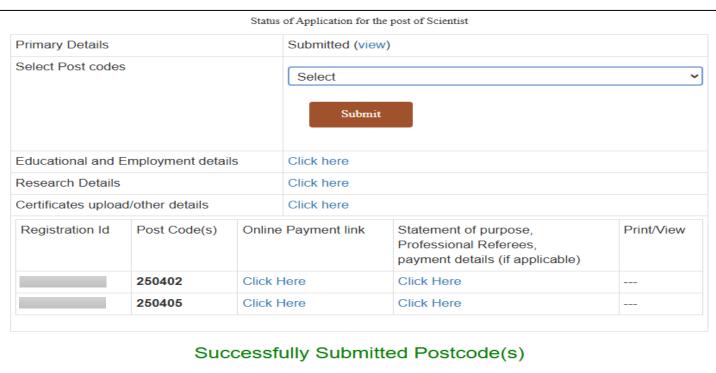

| Primary Details                   |                  |         | Submitted (view | v)                                                                                 |            |  |
|-----------------------------------|------------------|---------|-----------------|------------------------------------------------------------------------------------|------------|--|
| Select Post codes                 |                  | Select  |                 |                                                                                    |            |  |
| Educational and I                 | Employment detai | ls      | Submitted       |                                                                                    |            |  |
| Research Details                  |                  |         | Click here      |                                                                                    |            |  |
| Certificates upload/other details |                  |         | Click here      |                                                                                    |            |  |
| Registration Id                   | Post Code(s)     | Online  | Payment link    | Statement of purpose,<br>Professional Referees,<br>payment details (if applicable) | Print/View |  |
|                                   | 250402           | Click F | Here            | Click Here                                                                         |            |  |
|                                   | 250405           | Click F | Here            | Click Here                                                                         |            |  |