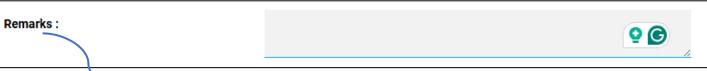

• UTR/Transaction Number • Transaction Date

Note: Each post code pays the separate online fee.

Note: In SBI Collect Page, Remarks filed fill the registration number